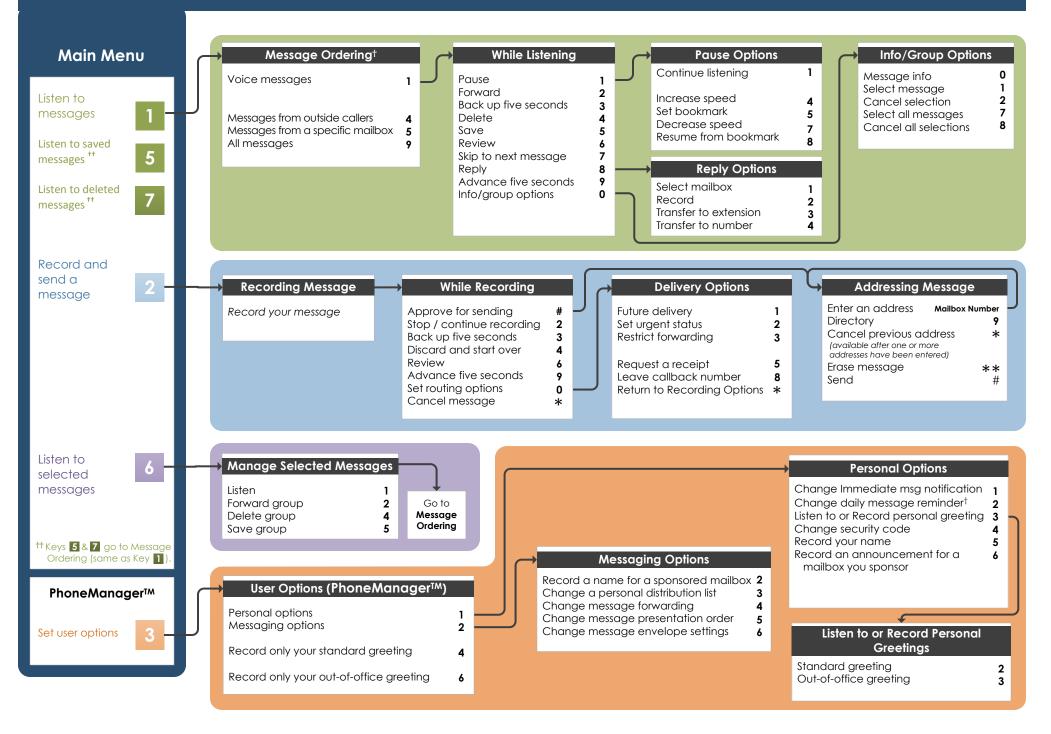

### **Performing Common Tasks**

If you are looking for a quick hint on how to perform a specific task, here is the list of the shortcut commands.

### **Getting Started...**

| If you want to                                                                                                                                                        | Then enter |
|-----------------------------------------------------------------------------------------------------------------------------------------------------------------------|------------|
| Listen to new messages                                                                                                                                                | 1          |
| Record and send a message                                                                                                                                             | 2          |
| Listen to saved messages                                                                                                                                              | 5          |
| Review, forward, delete, or save messages you have selected                                                                                                           | 6          |
| Listen to and recover messages you have marked for deletion (in this session only) Note: Once you logout from the voicemail, the deleted messages cannot be recovered | 7          |

#### While Listening to Message

| If you want to          | Then enter |
|-------------------------|------------|
| Increase playback speed | 14         |
| Decrease playback speed | 17         |
| Skip back five seconds  | 3          |
| Skip to next message    | 7          |
| Skip ahead five seconds | 9          |
| Reply to an extension   | 8          |
| Forward message         | 2          |
|                         |            |
|                         |            |
|                         |            |
|                         |            |

#### **Changing Your Mailbox Options**

| If you want to                     | Then enter     |
|------------------------------------|----------------|
| Change name                        | 315            |
| Change password                    | 314            |
| Change standard greeting           | 3 4 or 3 1 3 2 |
|                                    |                |
| Change out-of-office greeting      | 3 6 or 3 1 3 3 |
| Set automatic message forwarding   | 3 2 4          |
| Set message presentation ordering  | 3 2 5          |
| Set Immediate Message Notification | 3 1 1          |
|                                    |                |

#### While Recording Message

| If you want to                     | Then enter |
|------------------------------------|------------|
| Request future delivery            | 0 1        |
| Mark the message urgent            | 0 2        |
| Restrict forwarding of the message | 0 3        |
|                                    |            |
| Request a return receipt           | 0 5        |
| Leave a callback number            | 0 8        |
|                                    |            |
|                                    |            |
|                                    |            |
|                                    |            |
|                                    |            |