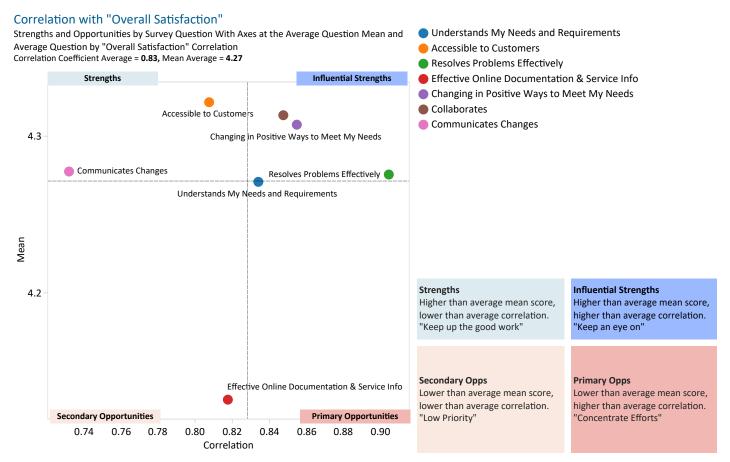

| DRIVERS OF SATISFACTION |               |  |  |  |  |
|-------------------------|---------------|--|--|--|--|
| STRENGTHS               | OPPORTUNITIES |  |  |  |  |

**Resolves Problems Effectively** 

Effective Online Documentation & Service Info

Changing in Positive Ways to Meet My Needs

Collaborates

**Understands My Needs and Requirements** 

#### 2023 Strengths

61

Resolves Problems Effectively Changing in Positive Ways to Meet My Needs Collaborates

### **Opportunities**

Effective Online Documentation & Service Info Understands My Needs and Requirements

List of Strengths & Opportunities by Question ST - Strength | IS - Influential Strength | PO - Primary Opportunity | SO - Secondary Opportunity

| # | Question                                                                                             | Mean | Corr | Str/Opps |
|---|------------------------------------------------------------------------------------------------------|------|------|----------|
| 2 | Understands my needs and requirements                                                                | 4.27 | 0.83 | РО       |
| 3 | Accessible to me (via phone, voicemail, email, etc.)                                                 | 4.32 | 0.81 | ST       |
| 4 | Resolves problems effectively                                                                        | 4.28 | 0.90 | IS       |
| 5 | Provides effective online documentation and service information                                      | 4.13 | 0.82 | SO       |
| 6 | Changing in positive ways to meet my needs                                                           | 4.31 | 0.85 | IS       |
| 7 | Collaborates to meet user training needs on supported applications                                   | 4.31 | 0.85 | IS       |
| 8 | Communicates changes, new features, and planned/unplanned down-time affecting supported applications | 4.28 | 0.73 | ST       |