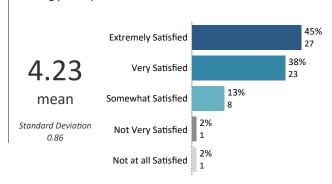

## **2023** Satisfaction Question Response Frequencies

| Response Frequencies Breakdown                                                                                                                                                                |                   |                                               | Mean |
|-----------------------------------------------------------------------------------------------------------------------------------------------------------------------------------------------|-------------------|-----------------------------------------------|------|
| Thinking about your OVERALL experience with Business Intelligence and 1 Data Warehouse support, how would you rate your satisfaction with it during the past 12 months in meeting your needs? | 83%<br>(50)       | 13% <mark>3%</mark><br>(8) (2)                | 4.23 |
| 2 Understands my needs and requirements                                                                                                                                                       | 81%<br>(48)       | 17% 2 <mark>%</mark><br>(10) (1)              | 4.27 |
| 3 Accessible to me (via phone, voicemail, email, etc.)                                                                                                                                        | 83%<br>(49)       | 12% <mark>5%</mark><br>(7) (3)                | 4.32 |
| 4 Resolves problems effectively                                                                                                                                                               | 81%<br>(47)       | 16% <mark>3%</mark><br>(9) ( <mark>2</mark> ) | 4.28 |
| 5 Provides effective online documentation and service information                                                                                                                             | 77%<br>(41)       | 17% <mark>6%</mark><br>(9) (3)                | 4.13 |
| 6 Changing in positive ways to meet my needs                                                                                                                                                  | 85%<br>(44)       | 13% <mark>2%</mark><br>(7) (1)                | 4.31 |
| 7 Collaborates to meet user training needs on supported applications                                                                                                                          | 86%<br>(44)       | 12%2%<br>(6) (1)                              | 4.31 |
| 8 Communicates changes, new features, and planned/unplanned down-time affecting supported applications                                                                                        | 83%<br>(45)       | 15% 2 <mark>%</mark><br>(8) (1)               | 4.28 |
| Very/Extremely Satisfied Somewhat Satisfied                                                                                                                                                   | Not Very/Not At A | All Satisfied                                 |      |